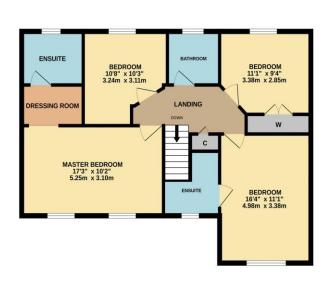

Presented to the highest of standards, and stylish throughout, the accommodation very briefly comprises an entrance hall, cloakroom/WC, play room, lounge, dining room, garden room and kitchen/breakfast room to the ground floor. The impressive first floor brings four double bedrooms, the 'Master' being particularly spacious, with dressing room and refitted ensuite off, with a further ensuite benefits the equally spacious second bedrooms. The separate family bathroom boasts a quality refitted suite, with 'Spa' bath and built-in TV. The rear garden is fully fence enclosed, with patio, lawn and timber deck, all enjoying a sunny, westerly facing aspect. Inaleby Homes recommended.

GROUND FLOOR 1149 sq.ft. (106.7 sq.m.) approx.

1ST FLOOR 790 sq.ft. (73.4 sq.m.) approx.