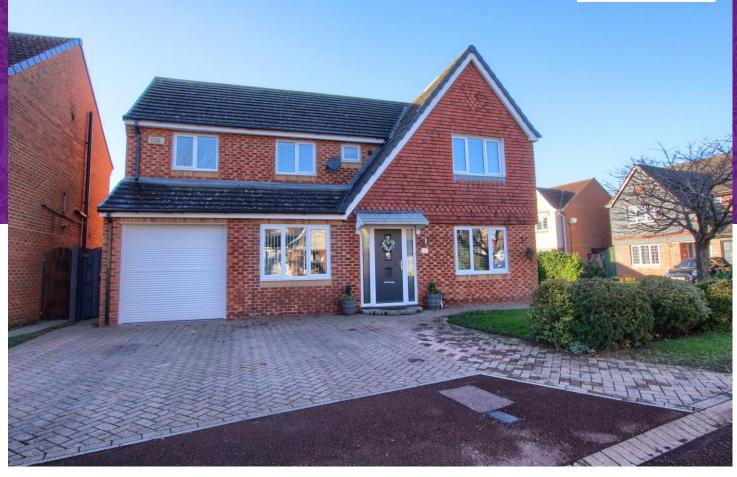

Large rear garden room

£379,995

Packed with quality, this superb, 'larger style' family home has seen many significant upgrades and delivers spacious accommodation over two fabulous levels. Situated within this desirable culde-sac, in this always very sought after part of Ingleby Barwick, whilst enjoying an extensive block paved front drive, garage, front garden and attractive, westerly rear garden. A professional garage conversion has provided a great play room/snug, with a single garage remaining, and further enhances the already large ground floor.