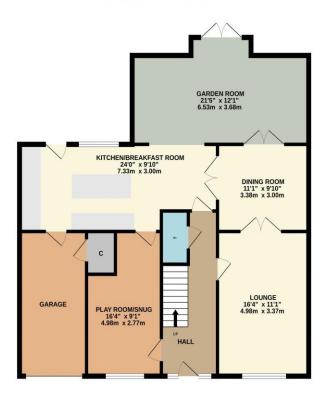

Presented to the highest of standards, and stylish throughout, the accommodation very briefly comprises an entrance hall, cloakroom/WC, play room, lounge, dining room, garden room and kitchen/breakfast room to the ground floor. The impressive first floor brings four double bedrooms, the 'Master' being particularly spacious, with dressing room and refitted ensuite off, with a further ensuite benefits the equally spacious second bedrooms. The separate family bathroom boasts a quality refitted suite, with 'Spa' bath and built-in TV. The rear garden is fully fence enclosed, with patio, lawn and timber deck, all enjoying a sunny, westerly facing aspect. Inaleby Homes recommended.

GROUND FLOOR 1149 sq.ft. (106.7 sq.m.) approx.

1ST FLOOR 790 sq.ft. (73.4 sq.m.) approx.