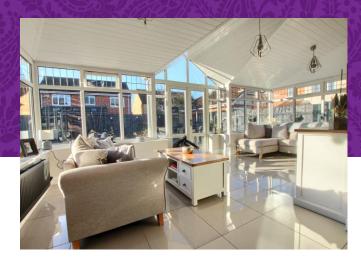

Large rear garden room

£379,995

Packed with quality, this superb, 'larger style' family home has seen many significant upgrades and delivers spacious accommodation over two fabulous levels. Situated within this desirable culde-sac, in this always very sought after part of Ingleby Barwick, whilst enjoying an extensive block paved front drive, garage, front garden and attractive, westerly rear garden. A professional garage conversion has provided a great play room/snug, with a single garage remaining, and further enhances the already large ground floor.

Presented to the highest of standards, and stylish throughout, the accommodation very briefly comprises an entrance hall, cloakroom/WC, play room, lounge, dining room, garden room and kitchen/breakfast room to the ground floor. The impressive first floor brings four double bedrooms, the 'Master' being particularly spacious, with dressing room and refitted ensuite off, with a further ensuite benefits the equally spacious second bedrooms. The separate family bathroom boasts a quality refitted suite, with 'Spa' bath and built-in TV. The rear garden is fully fence enclosed, with patio, lawn and timber deck, all enjoying a sunny, westerly facing aspect. Inaleby Homes recommended.