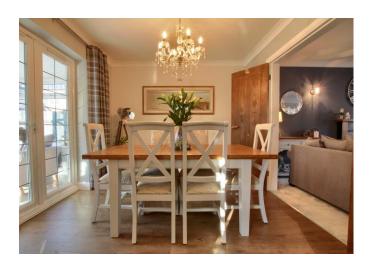

The stunning refitted kitchen is a feature worthy of special mention, with large feature island, 'Quartz' tops and integrated appliances that include a built-in coffee machine. A space which adjoining the dining room via double opening doors and being open-plan to the fantastic rear garden room.

Presented to the highest of standards, and stylish throughout, the accommodation very briefly comprises an entrance hall, cloakroom/WC, play room, lounge, dining room, garden room and kitchen/breakfast room to the ground floor. The impressive first floor brings four double bedrooms, the 'Master' being particularly spacious, with dressing room and refitted ensuite off, with a further ensuite benefits the equally spacious second bedrooms. The separate family bathroom boasts a quality refitted suite, with 'Spa' bath and built-in TV. The rear garden is fully fence enclosed, with patio, lawn and timber deck, all enjoying a sunny, westerly facing aspect. Inaleby Homes recommended.