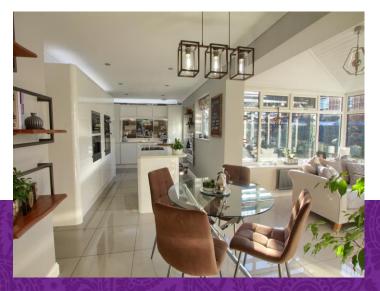

The stunning refitted kitchen is a feature worthy of special mention, with large feature island, 'Quartz' tops and integrated appliances that include a built-in coffee machine. A space which adjoining the dining room via double opening doors and being open-plan to the fantastic rear garden room.