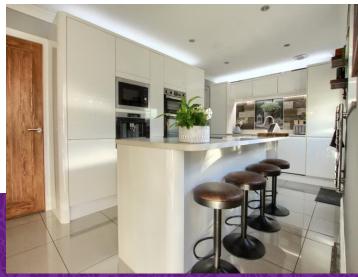

The stunning refitted kitchen is a feature worthy of special mention, with large feature island, 'Quartz' tops and integrated appliances that include a built-in coffee machine. A space which adjoining the dining room via double opening doors and being open-plan to the fantastic rear garden room.