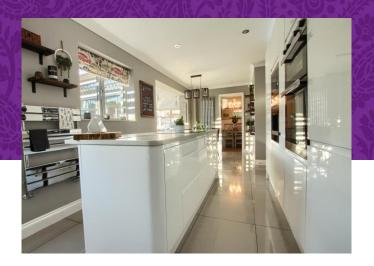

The stunning refitted kitchen is a feature worthy of special mention, with large feature island, 'Quartz' tops and integrated appliances that include a built-in coffee machine. A space which adjoining the dining room via double opening doors and being open-plan to the fantastic rear garden room.