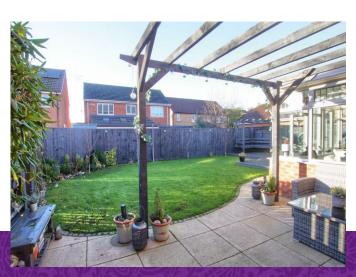

Large rear garden room

£379,995

Packed with quality, this superb, 'larger style' family home has seen many significant upgrades and delivers spacious accommodation over two fabulous levels. Situated within this desirable culde-sac, in this always very sought after part of Ingleby Barwick, whilst enjoying an extensive block paved front drive, garage, front garden and attractive, westerly rear garden. A professional garage conversion has provided a great play room/snug, with a single garage remaining, and further enhances the already large ground floor.

Presented to the highest of standards, and stylish throughout, the accommodation very briefly comprises an entrance hall, cloakroom/WC, play room, lounge, dining room, garden room and kitchen/breakfast room to the ground floor. The impressive first floor brings four double bedrooms, the 'Master' being particularly spacious, with dressing room and refitted ensuite off, with a further ensuite benefits the equally spacious second bedrooms. The separate family bathroom boasts a quality refitted suite, with 'Spa' bath and built-in TV. The rear garden is fully fence enclosed, with patio, lawn and timber deck, all enjoying a sunny, westerly facing aspect. Inaleby Homes recommended.